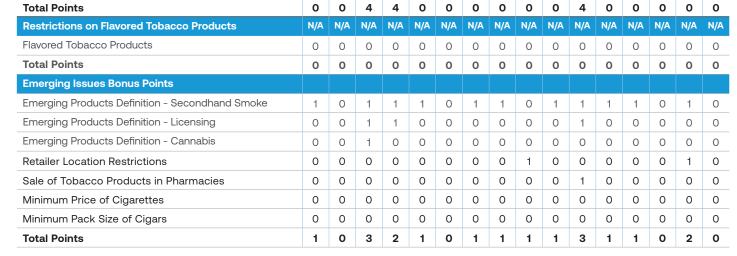

## **Emerging Issue Bonus Points Methodology**

**Description** –To combat ways the tobacco industry promotes the use of tobacco, cities and counties are adopting policies in new and challenging areas to reduce the prevalence of smoking in California.

**Grade Criteria** – The Emerging Issues section includes 6 possible bonus points and factors them into the Overall Tobacco Control Grade. Bonus points are available in the following issue areas (1) **Emerging Products Definition in Secondhand Smoke;** (2) **Emerging Products Definition in Tobacco Retailer Licensing Ordinances** (3) **Emerging Products Definition in Cannabis** (4) **Tobacco Retailer Location Restrictions;** (5) **Sales of Tobacco Products in Pharmacies and** (6) **Minimum Price of Cigarettes** (7) **Minimum Packaging of Cigars.** Receiving a total of 4 or more of these bonus points adds one point to the Overall Tobacco Control points.