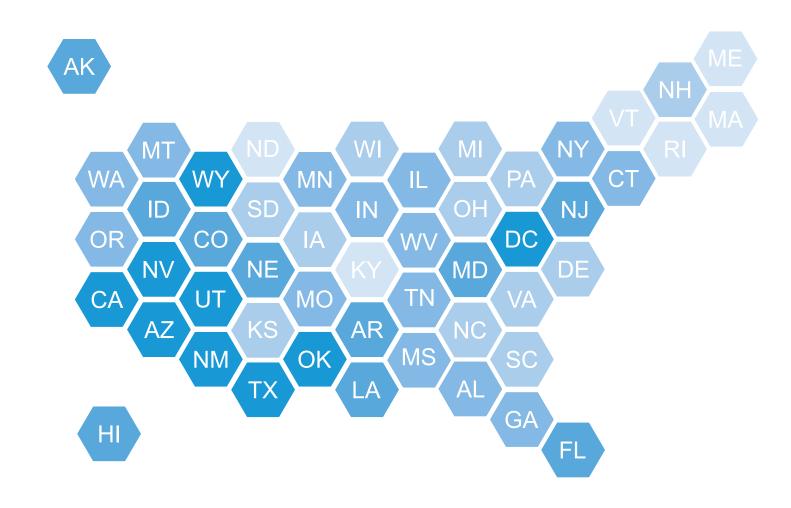

### Tiers, by rate per 100,000

- **Top** (25.2-36.6)
- **Above Average** (36.7-50.6)
- **Average** (50.7-64.7)
- **Below Average** (64.8-79.0)
- **Bottom** (79.1-84.8)
- Data Not Available

- **Top** (9.4%-11.9%)
- **Above Average** (6.9%-9.3%)
- **Average** (4.7%-6.8%)
- **Below Average** (2.7%-4.6%)
- **Bottom** (0.7%-2.6%)
- Data Not Available