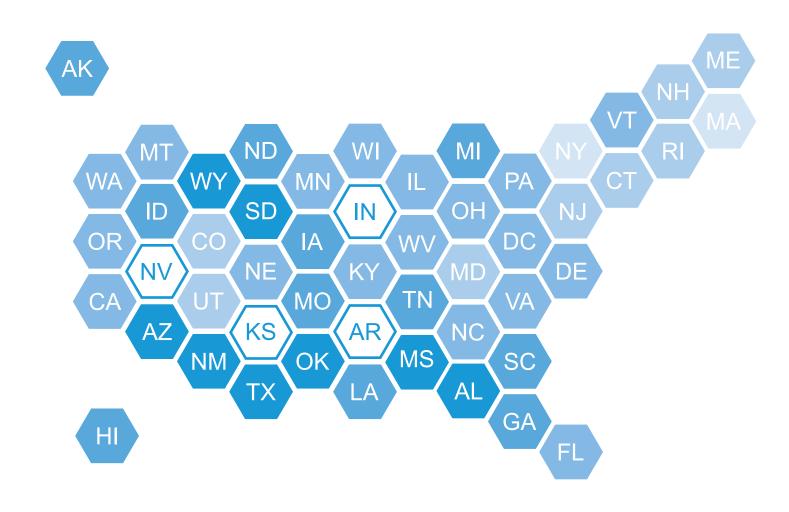

- **Top** (27.1%-31.3%))
- **Above Average** (22.8%-27.0%)
- **Average** (19.3%-22.7%)
- **Below Average** (16.4%-19.2%)
- **Bottom** (13.5%-16.3%)
- Data Not Available