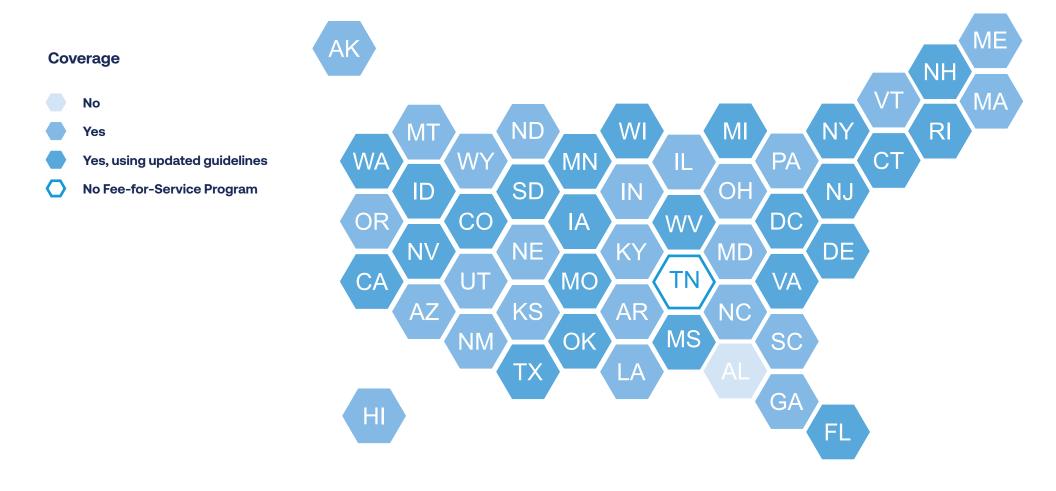

- **Top** (29.5%-33.3%)
- **Above Average** (25.6%-29.4%)
- **Average** (23.2%-25.5%)
- **Below Average** (22.2%-23.1%)
- **Bottom** (21.2%-22.1%)
- Data Not Available









- **Top** (29.8%-33.3%)
- **Above Average** (26.2%-29.7%)
- **Average** (23.6%-26.1%)
- **Below Average** (21.9%-23.5%)
- **Bottom** (20.3%-21.8%)
- Data Not Available









- **Top** (13.2%-16.3%)
- **Above Average** (16.4%-19.4%)
- **Average** (19.5%-23.1%)
- **Below Average** (23.2%-27.3%)
- **Bottom** (27.4%-31.5%)
- Data Not Available



















### Tiers, by rate per 100,000

- **Top** (25.2-36.6)
- **Above Average** (36.7-50.6)
- **Average** (50.7-64.7)
- **Below Average** (64.8-79.0)
- **Bottom** (79.1-84.8)
- Data Not Available









- **Top** (9.4%-11.9%)
- **Above Average** (6.9%-9.3%)
- **Average** (4.7%-6.8%)
- **Below Average** (2.7%-4.6%)
- **Bottom** (0.7%-2.6%)
- Data Not Available









- **Top** (27.1%-31.3%))
- **Above Average** (22.8%-27.0%)
- **Average** (19.3%-22.7%)
- **Below Average** (16.4%-19.2%)
- **Bottom** (13.5%-16.3%)
- Data Not Available