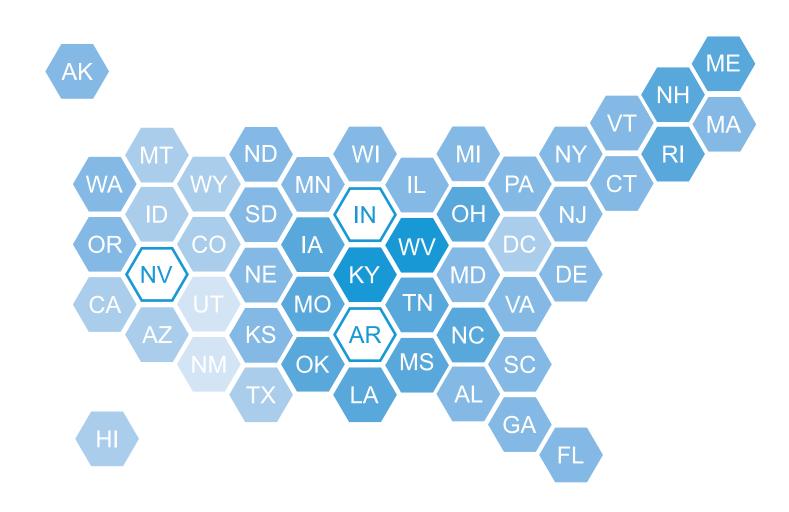

- **Top** (29.5%-33.3%)
- **Above Average** (25.6%-29.4%)
- **Average** (23.2%-25.5%)
- **Below Average** (22.2%-23.1%)
- **Bottom** (21.2%-22.1%)
- Data Not Available

- **Top** (29.8%-33.3%)
- **Above Average** (26.2%-29.7%)
- **Average** (23.6%-26.1%)
- **Below Average** (21.9%-23.5%)
- **Bottom** (20.3%-21.8%)
- Data Not Available